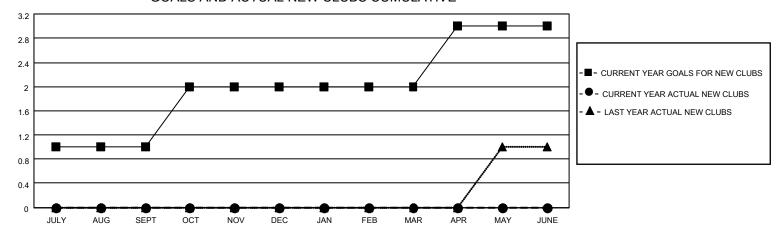

#### GOALS AND ACTUAL NEW CLUBS CUMULATIVE

## District 5 NW

| Clubs RESULTS FOR 2021-2022 |   |   |   | Members RESULTS FOR 2021-2022 |    |    |    |
|-----------------------------|---|---|---|-------------------------------|----|----|----|
|                             |   |   |   |                               |    |    |    |
| JULY/AUG/SEPT               | 1 | 0 | 0 | JULY/AUG/SEPT                 | 5  | 22 | 28 |
| OCT/NOV/DEC                 | 1 | 0 | 1 | OCT/NOV/DEC                   | 8  | 36 | 23 |
| JAN/FEB/MAR                 | 0 | 0 | 0 | JAN/FEB/MAR                   | 6  | 18 | 23 |
| APR/MAY/JUNE                | 1 | 0 | 0 | APR/MAY/JUNE                  | 10 | 16 | 12 |