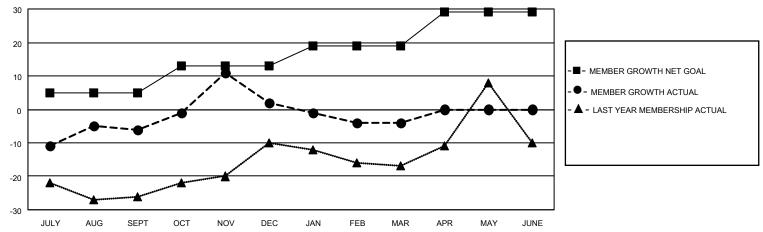

#### GOALS AND ACTUAL MEMBERS CUMULATIVE

| DROPPED CLUBS: 1     |         | 23 CLUBS OF 43 ADDED 1 OR<br>MORE NEW MEMBERS | GENDER DISTRIBUTION                 |                              |  |
|----------------------|---------|-----------------------------------------------|-------------------------------------|------------------------------|--|
|                      |         | WORL NEW MEMBERS                              | MALE<br>FEMALE                      | 691 (61.64%)<br>430 (38.36%) |  |
| DROPPED MEMBERS      |         |                                               | NON BINARY PREFER NOT TO ANSWE      | 0 (0.00%)                    |  |
| DECEASED             | 14      |                                               | PREFER NOT TO ANSWER                | 0 (0.00 %)                   |  |
| CLUB CANCELLED OTHER | 0<br>72 | CLICK HERE FOR CUMULATIVE MEMBERSHIP DATA     | TOTAL FAMILY UNIT MEMBERS           | 216                          |  |
| TOTAL                | 86      |                                               | FAMILY MEMBERS PAYING HALF DUES 109 |                              |  |

## District 5 NW

| Clubs RESULTS FOR 2021-2022 |   |   |   | Members RESULTS FOR 2021-2022 |    |    |    |
|-----------------------------|---|---|---|-------------------------------|----|----|----|
|                             |   |   |   |                               |    |    |    |
| JULY/AUG/SEPT               | 1 | 0 | 0 | JULY/AUG/SEPT                 | 5  | 22 | 28 |
| OCT/NOV/DEC                 | 1 | 0 | 1 | OCT/NOV/DEC                   | 8  | 36 | 23 |
| JAN/FEB/MAR                 | 0 | 0 | 0 | JAN/FEB/MAR                   | 6  | 18 | 23 |
| APR/MAY/JUNE                | 1 | 0 | 0 | APR/MAY/JUNE                  | 10 | 16 | 12 |